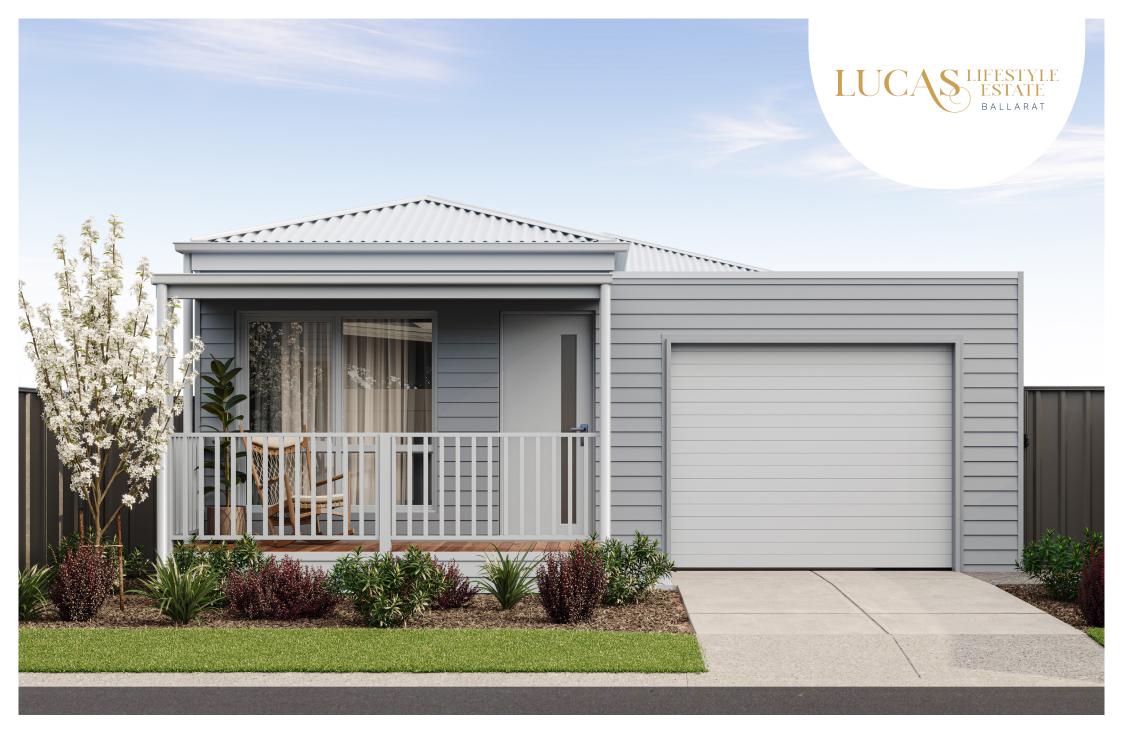

# **ASCOT**

#### OPEN PLAN LIVING

The open plan design makes this home feel warm and inviting with the living area connecting to the deck over your private yard.

Featuring a modern kitchen with contemporary stainless-steel appliances and an abundance of storage space, it will make you love cooking and entertaining friends.

Two spacious bedrooms, each with triple door robes, positioned on either side of the spacious bathroom allow you to take comfort in your own sanctuary.

The separate laundry has been designed with practicality in mind with space for a benchtop and extra storage.