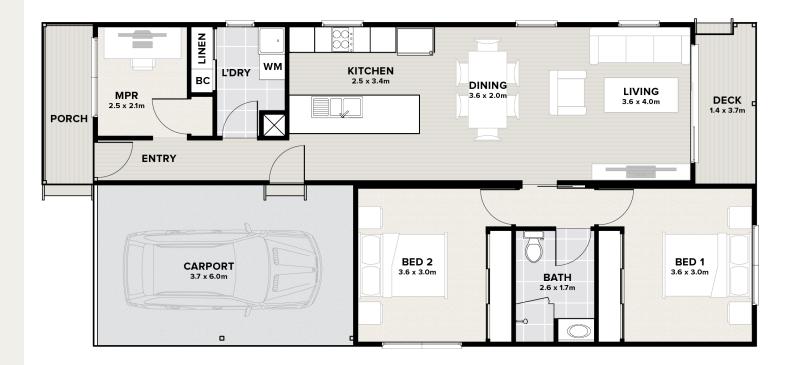

#### OPEN PLAN LIVING

The open plan design makes this home feel warm and inviting with the living area connecting to the deck over your private yard.

Featuring a modern kitchen with contemporary stainless-steel appliances and an abundance of storage space, it will make you love cooking and entertaining friends.

Two spacious bedrooms, each with triple door robes, positioned on either side of the spacious bathroom allow you to take comfort in your own sanctuary.

The separate laundry has been designed with practicality in mind with space for a benchtop and extra storage.

### **FLOORSPACE**

Area based on external wall footprint

| LIVING AREA | 88.7m²            |
|-------------|-------------------|
| CARPORT     | 23.0m²            |
| PORCH       | 4.5m <sup>2</sup> |
| DECK        | 5.5m <sup>2</sup> |
| TOTAL       | 121.7m²           |