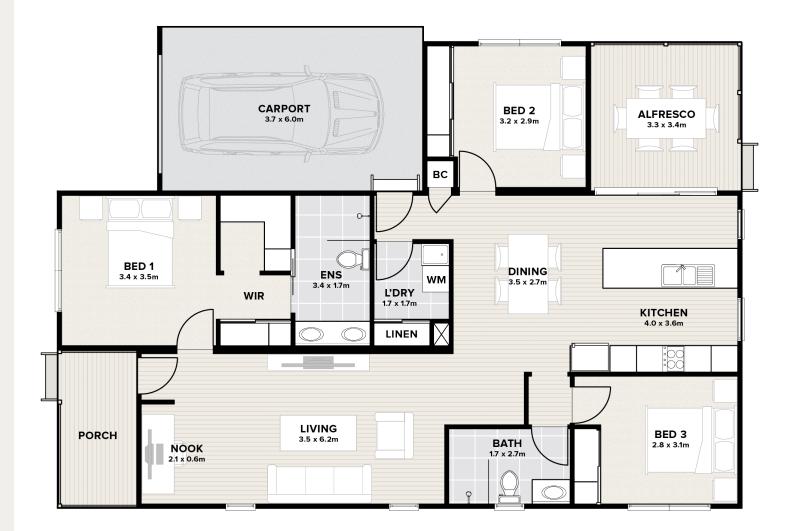

#### PREMIERE LIVING

Drawing inspiration from country homesteads this home design ticks all the boxes with a stunning layout and luxurious features.

As you enter the home you are greeted by an inviting living room which is generously proportioned and includes space for a study or reading nook.

The gourmet kitchen connects to the dining and undercover alfresco which makes entertaining a pure joy.

The master bedroom bathed in natural light is full of surprises including a large walk-in robe and generously sized ensuite with double vanity.

A separate laundry and built-in robes in the additional bedrooms give you plenty of storage to complete this thoughtfully designed home.

#### FLOORSPACE

Area based on external wall footprint

| LIVING AREA | 117.1m² |
|-------------|---------|
| CARPORT     | 22.3m²  |
| PORCH       | 6.4m²   |
| DECK        | 11.6m²  |
| TOTAL       | 157.4m² |