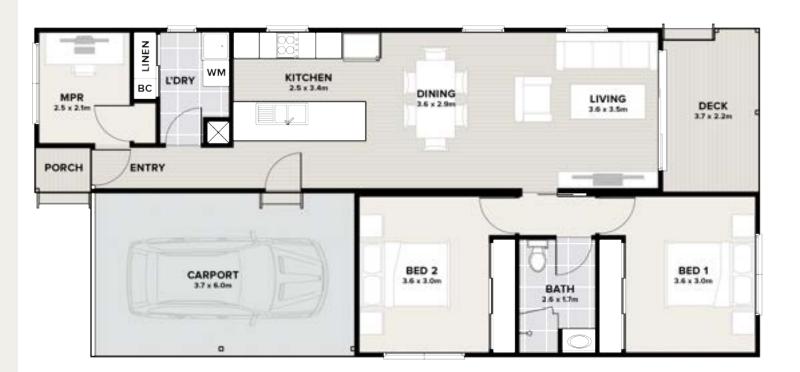

#### SPACIOUS SANCTUARY

A generously proportioned home with a large deck connected by the sliding doors in the living room.

The open plan design allows you to naturally stay connected to the living, kitchen and dining areas with the option to enjoy a drink outside.

Includes a full-sized laundry with extra storage.

The multi-purpose room gives you space for a home office, reading room or art studio with large window allowing to bathe the room in natural light.

Two spacious bedrooms, each with triple door robes, positioned on either side of the spacious bathroom allow you to take comfort in your own sanctuary.

#### FLOORSPACE

Area based on external wall footprint

| LIVING AREA | 88.6m²  |
|-------------|---------|
| CARPORT     | 23.0m²  |
| PORCH       | 1.3m²   |
| DECK        | 8.5m²   |
| TOTAL       | 121.4m² |