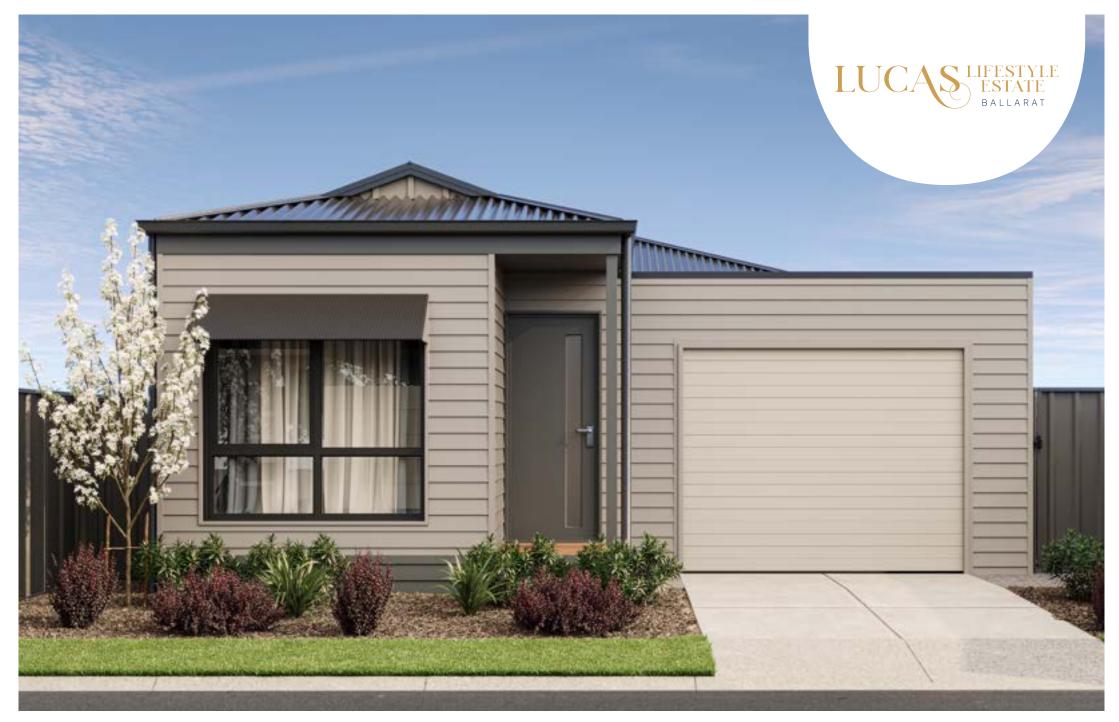

#### SPACIOUS SANCTUARY

A generously proportioned home with a large deck connected by the sliding doors in the living room.

The open plan design allows you to naturally stay connected to the living, kitchen and dining areas with the option to enjoy a drink outside.

Includes a full-sized laundry with extra storage.

The multi-purpose room gives you space for a home office, reading room or art studio with large window allowing to bathe the room in natural light.

Two spacious bedrooms, each with triple door robes, positioned on either side of the spacious bathroom allow you to take comfort in your own sanctuary.