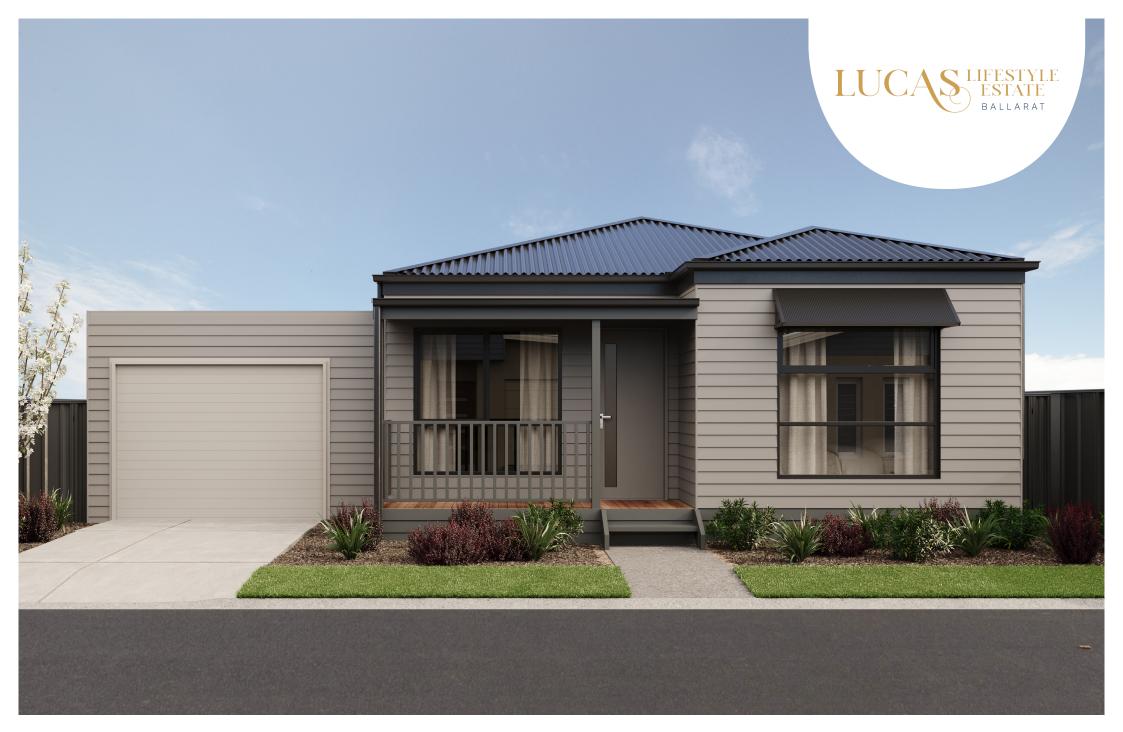

## PROPORTIONATELY STYLED

As you enter this charming home, the open plan design allows you to naturally stay connected to the living, kitchen and dining areas.

You will love cooking and entertaining in the gourmet kitchen where there is also a side access to the home outside.

Retreat to your own sanctuary in the master bedroom bathed in natural light consisting of a large walk-in wardrobe and access to a generously sized shared bathroom/ensuite.

Additional features of this home include a nook providing a cosy little corner, guest toilet and full-sized laundry with extra storage.