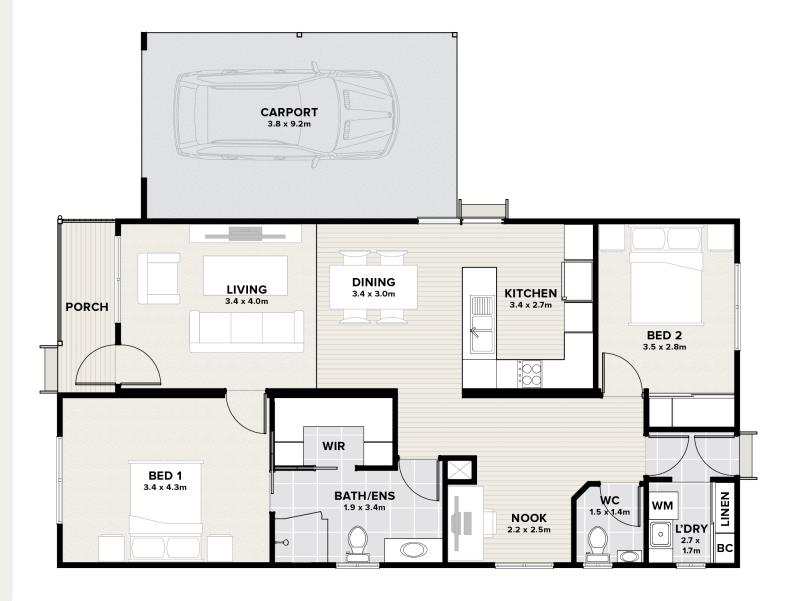

## PROPORTIONATELY STYLED

As you enter this charming home, the open plan design allows you to naturally stay connected to the living, kitchen and dining areas.

You will love cooking and entertaining in the gourmet kitchen where there is also a side access to the home outside.

Retreat to your own sanctuary in the master bedroom bathed in natural light consisting of a large walk-in wardrobe and access to a generously sized shared bathroom/ensuite.

Additional features of this home include a nook providing a cosy little corner, guest toilet and full-sized laundry with extra storage.

## **FLOORSPACE**

Area based on external wall footprint

LIVING AREA 96.1m²
CARPORT 34.9m²
PORCH 4.3m²
TOTAL 135.3m²