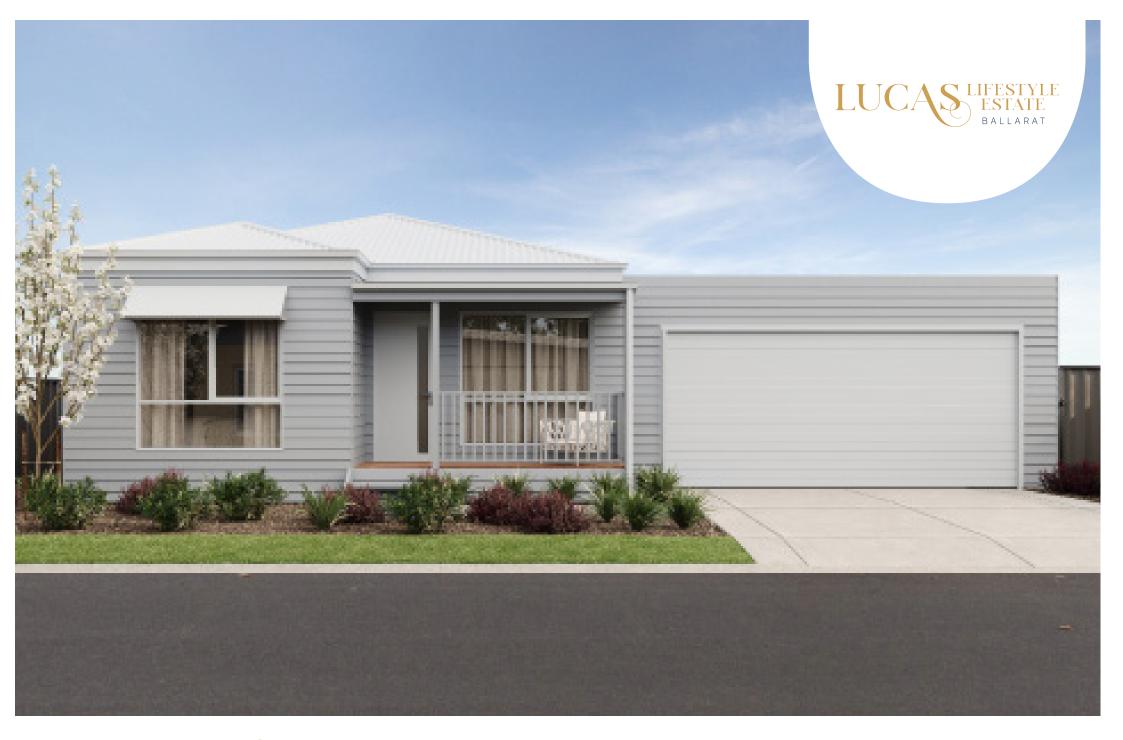

## BEST OF COUNTRY-STYLED LIVING

Drawing inspiration from country homesteads this home design ticks all the boxes with a stunning layout and luxurious features.

As you enter the home you are greeted by an inviting living room which is generously proportioned and includes space for a study or reading nook.

The gourmet kitchen connects to the dining and undercover alfresco which makes entertaining a pure joy.

The master bedroom bathed in natural light is full of surprises including a large walk-in robe and generously sized ensuite with double vanity.

A separate laundry and built-in robes in the additional bedrooms give you plenty of storage to complete this thoughtfully designed home.