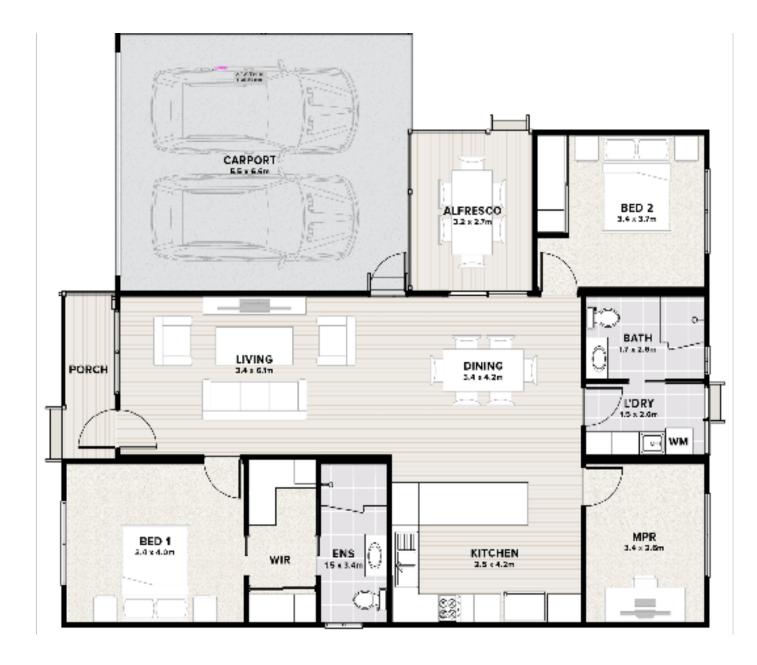

## BEST OF COUNTRY-STYLED LIVING

Drawing inspiration from country homesteads this home design ticks all the boxes with a stunning layout and luxurious features.

As you enter the home you are greeted by an inviting living room which is generously proportioned and includes space for a study or reading nook.

The gourmet kitchen connects to the dining and undercover alfresco which makes entertaining a pure joy.

The master bedroom bathed in natural light is full of surprises including a large walk-in robe and generously sized ensuite with double vanity.

A separate laundry and built-in robes in the additional bedrooms give you plenty of storage to complete this thoughtfully designed home.

#### **FLOORSPACE**

Area based on external wall footprint

| LIVING AREA | 113.0m <sup>2</sup> |
|-------------|---------------------|
| CARPORT     | 39.7m <sup>2</sup>  |
| PORCH       | 4.3m <sup>2</sup>   |
| DECK        | 9.7m <sup>2</sup>   |
| TOTAL       | 166.7m <sup>2</sup> |