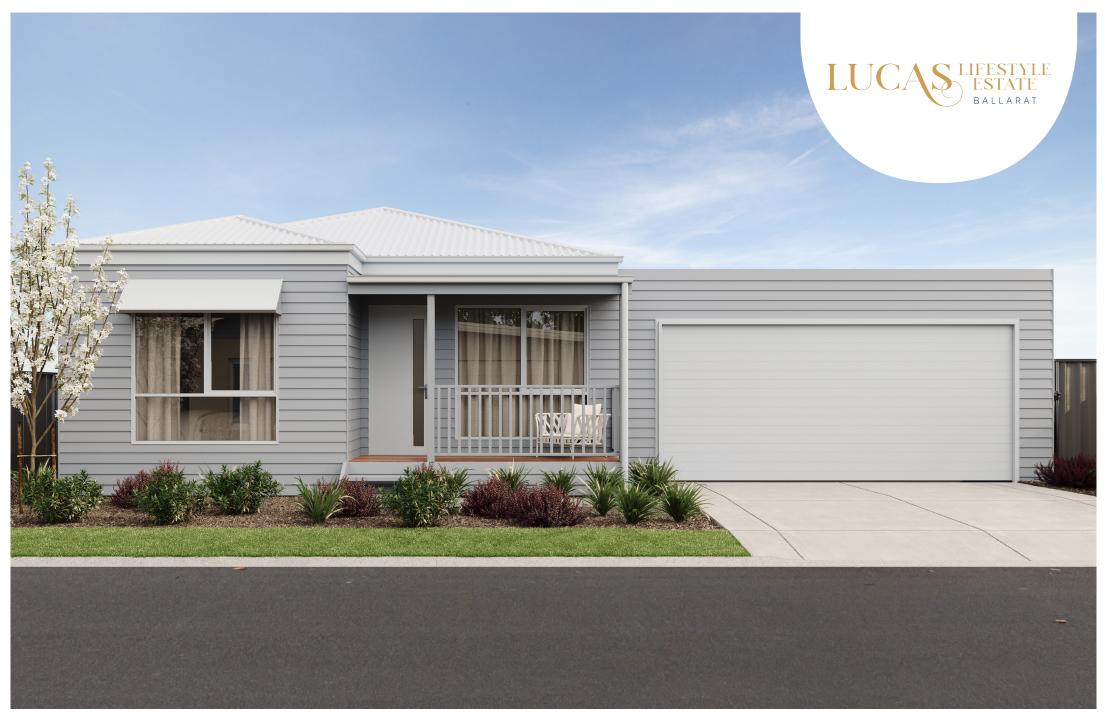

#### BEST OF COUNTRY-STYLED LIVING

Drawing inspiration from country homesteads this home design ticks all the boxes with a stunning layout and luxurious features.

As you enter the home you are greeted by an inviting living room which is generously proportioned and includes space for a study or reading nook.

The gourmet kitchen connects to the dining and undercover alfresco which makes entertaining a pure joy.

The master bedroom bathed in natural light is full of surprises including a large walk-in robe and generously sized ensuite with double vanity.

A separate laundry and built-in robes in the additional bedrooms give you plenty of storage to complete this thoughtfully designed home.