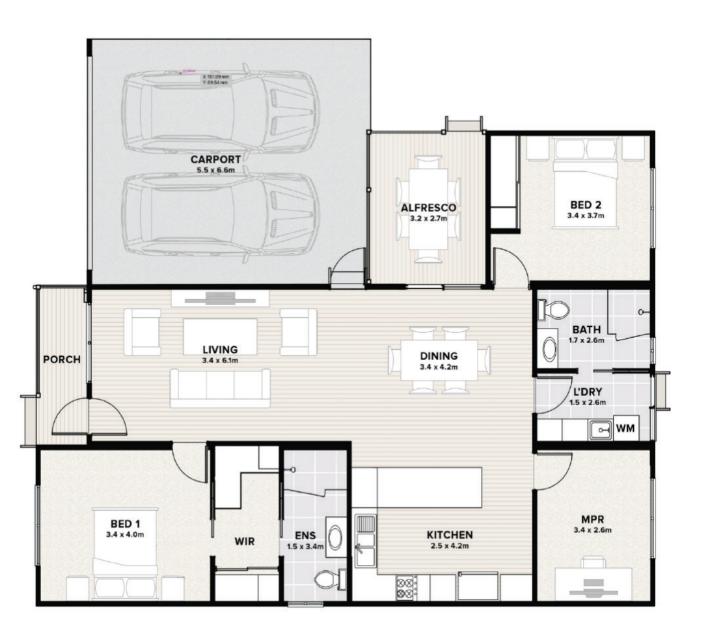

#### BEST OF COUNTRY-STYLED LIVING

Drawing inspiration from country homesteads this home design ticks all the boxes with a stunning layout and luxurious features.

As you enter the home you are greeted by an inviting living room which is generously proportioned and includes space for a study or reading nook.

The gourmet kitchen connects to the dining and undercover alfresco which makes entertaining a pure joy.

The master bedroom bathed in natural light is full of surprises including a large walk-in robe and generously sized ensuite with double vanity.

A separate laundry and built-in robes in the additional bedrooms give you plenty of storage to complete this thoughtfully designed home.

#### FLOORSPACE

Area based on external wall footprint

| LIVING AREA | 113.0m²             |
|-------------|---------------------|
| CARPORT     | 40.1m²              |
| PORCH       | 4.3m <sup>2</sup>   |
| TOTAL       | 166.7m <sup>2</sup> |